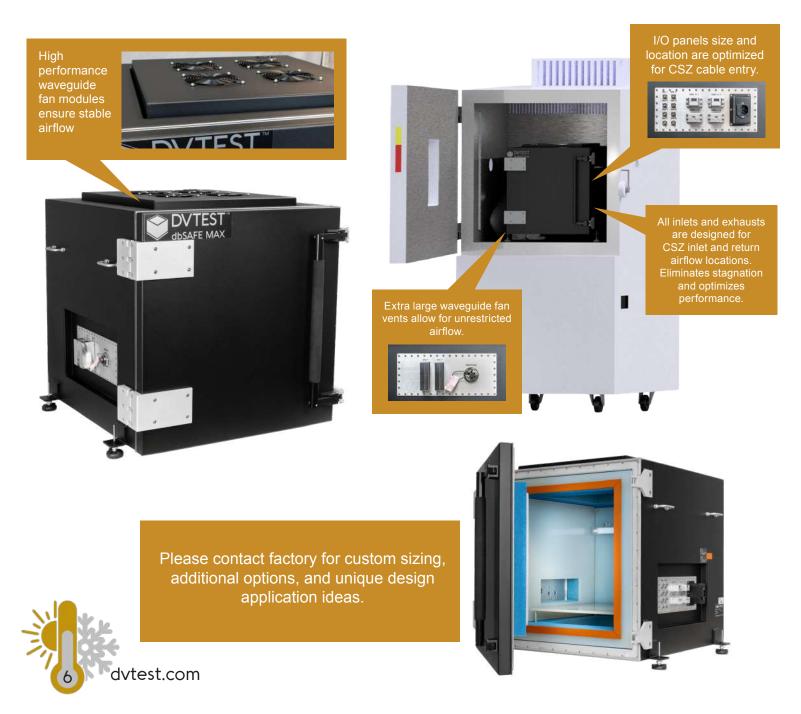

## **RF Enclosure + Environmental Chamber**

## **DVTEST + CINCINNATI SUB-ZERO**

Integration of RF enclosures into environmental chambers not only streamlines testing procedures but elevates the entire testing paradigm. The resulting RF-capable environmental chambers is a highly efficient platform for wireless device testing across a broad spectrum of environmental challenges.

For this solution the DVTEST enclosure is configured specifically for integration within the environmental chamber.